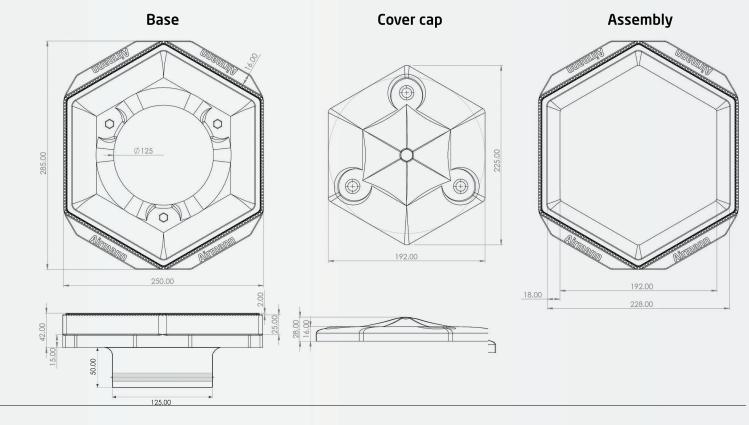

ø125 mm CONNECTION: WEIGHT: 2.8 kg

**PRODUCT CODE:** HEXA-125

iman

**PACKAGING:** 286 x 252 x 119 mm (Carton box) **EAN:** 4779050440529

### **TECHNICAL PARAMETERS**

DIMENSIONS [mm]