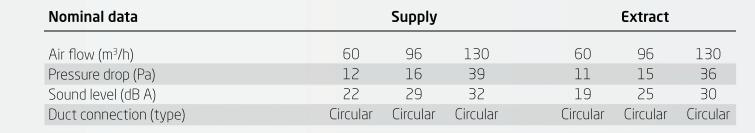

# Airmann



## **TECHNICAL CATALOGUE**

VENTILATION DESIGN SOLUTIONS FRAMELESS DIFFUSERS

Airmann

TYPE: a plastered-in air diffuser for ceilings and walls FUNCTION: air supply / extract for various HVAC systems natural gypsum / ceramics composite, metal, other MATERIALS: single/double layer plasterboard (drywall), brick/concrete walls INSTALLATION:



ø125 mm CONNECTION: WEIGHT: 2.8 kg

**PRODUCT CODE:** HEXA-125

iman

**PACKAGING:** 286 x 252 x 119 mm (Carton box) **EAN:** 4779050440529



### **TECHNICAL PARAMETERS**





DIMENSIONS [mm]



### **FEATURES**

#### SAFETY

Safety is first! Diffusers caps are attached with industrial magnets. In addition, we have developed a fire-proof and moisture resistant diffuser cap protection against falling off even on the cases of demagnetization. Due to a patented technological solution, even in case of a fire, Airmann diffusers remain the safest choice on the market.

#### SEAMLESS INTEGRATION

Don't compromise between aesthetics and functionality. AIRMANN diffusers are made of smooth gypsum composite that will blend elegantly and seamlessly into your wall or ceiling: no edges, no joints, no trims.

#### SPECIAL EDGE RELIEF

Embossed surrounding crown - the special technological imprints increase the surface area on the outer edge (the plastering area) of the dif