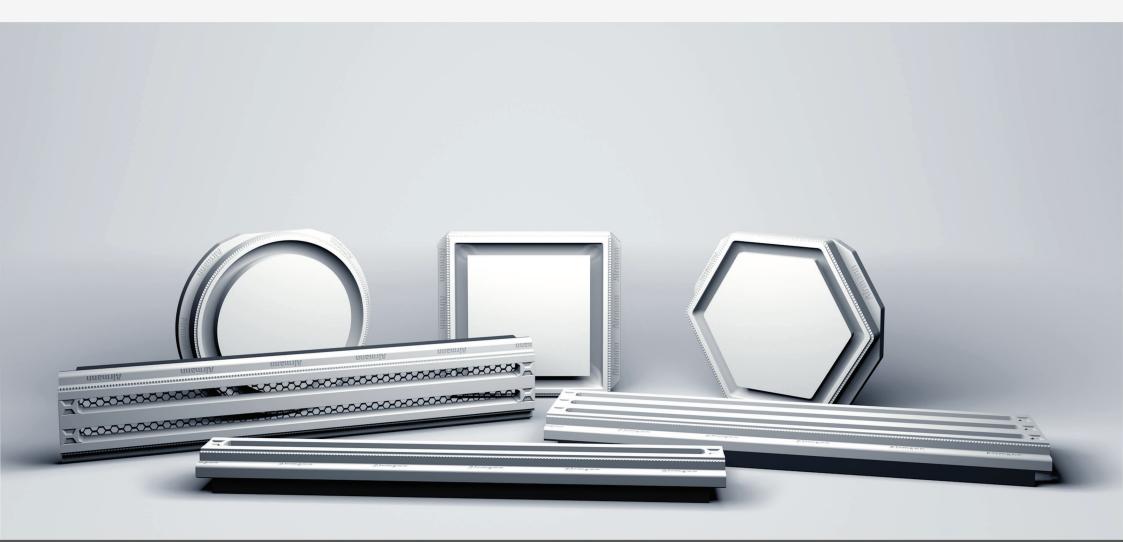

## **TECHNICAL CATALOGUE**

VENTILATION DESIGN SOLUTIONS FRAMELESS DIFFUSERS

Airmann

TYPE: a plastered-in air diffuser for ceilings and walls FUNCTION: air supply / extract for various HVAC systems natural gypsum / ceramics composite, metal, other MATERIALS: single/double layer plasterboard (drywall), brick/concrete walls INSTALLATION:

ø125 mm CONNECTION: WEIGHT: 2.8 kg

**PRODUCT CODE:** HEXA-125

iman

**PACKAGING:** 286 x 252 x 119 mm (Carton box) **EAN:** 4779050440529